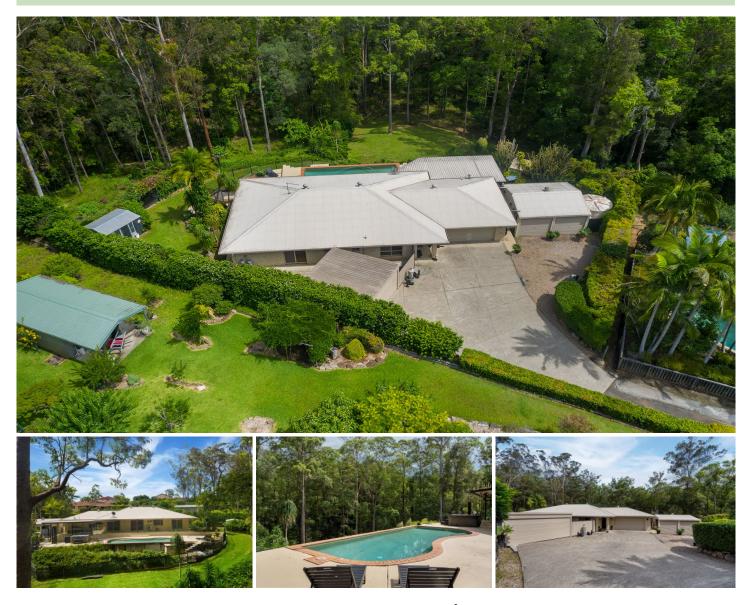

20 Lords Avenue Mount Nathan QLD

Unwind, sit back and relax while cooling off in the pool, gazing out into the tree scape surroundings. Your private and peaceful family home on a useable 2,339 m2 block awaits!

This family built home is now ready for the new owners to enjoy this amazing location nestled in amongst the trees. The internal living and external living spaces take in this magical Nerang Forrest back drop.

The home provides so much for the whole family. With 1 x double titan shed, a double lock up carport plus 1 x single shed and the double garage, there is plenty of car accommodation for the man of the home looking for space to store all of the toys. The separate double titan shed has been set up as a commercial gym - ready for the gym