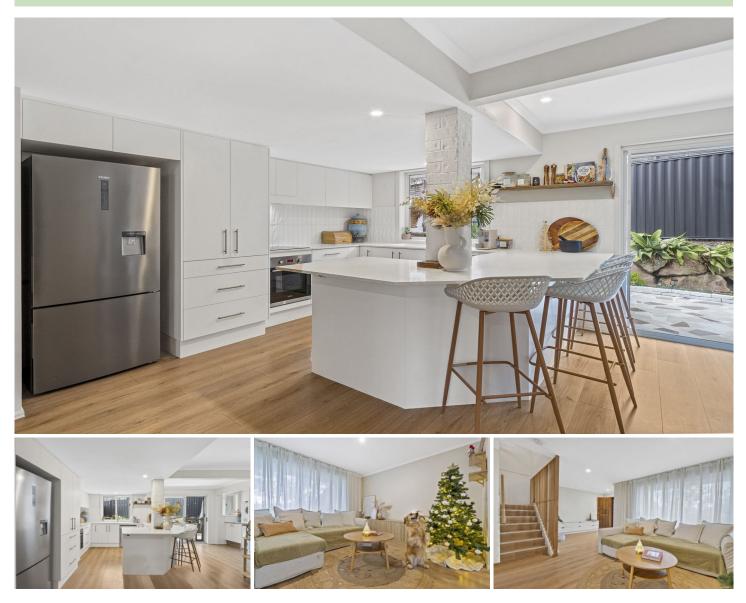

## 2/14 Parkridge Drive Molendinar QLD

We are pleased to welcome you to 2/14 Parkridge Drive.

Step into a hidden coastal gem that offers easy and convenient Gold Coast living. An excellent opportunity for an investor or a buyer who has some time to spare. This property is located in the highly desirable suburb of Molendinar. A truly unique opportunity awaits you at this property!

This beautifully renovated townhouse features two bedrooms, one bathroom, a separate powder room and laundry, creating a modern and elegant living space. The home boasts two fenced outdoor areas and a yard, allowing you to entertain guests while maintaining your privacy upstairs. Every detail of the home has been thoughtfully planned, providing a sense of tranquillity and 2 🎮 1 🚔 2 🗬