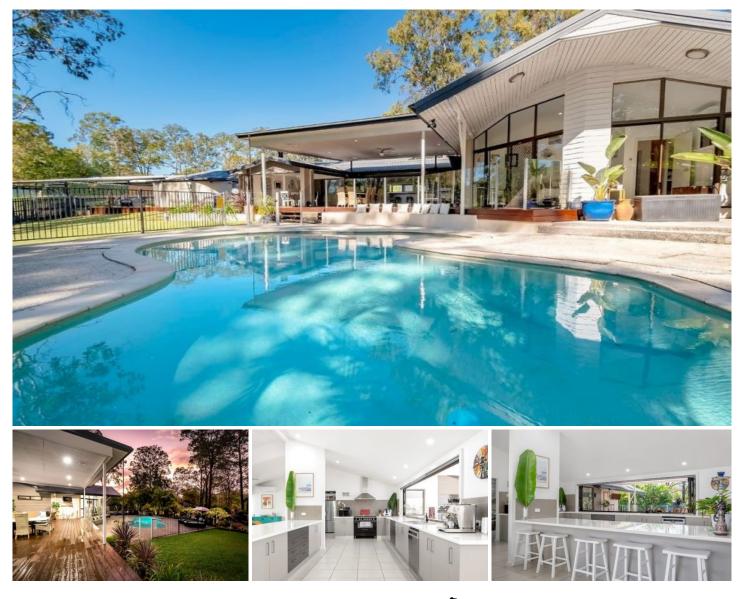

## 25 Billabirra Crescent Nerang QLD

Our owners are returning this spring to offer this outstanding home that is ready for summer entertaining.

This is a once-in-a-lifetime opportunity for ample land and a quality of life you can only dream of on the Gold Coast, which provides completely separate dual living independence for the family.

Welcome to 25 Billabirra Crescent, Nerang.

This magnificent residence boasts an expansive 3000m2 lot, a total of 7 generously sized bedrooms, 2 studies for optimum productivity, 4 luxurious bathrooms and 2 storage rooms, totaling an impressive 476m2 of both indoor and outdoor living space.

## 7 🎮 4 🚔 6 🚘

Building Size : 476 sqm Land Size : 3000 sqm View : https://ww

: https://www.hinterlandrealty.com/80915

: https://www. 52

Lauren Johnson 07 5578 2311