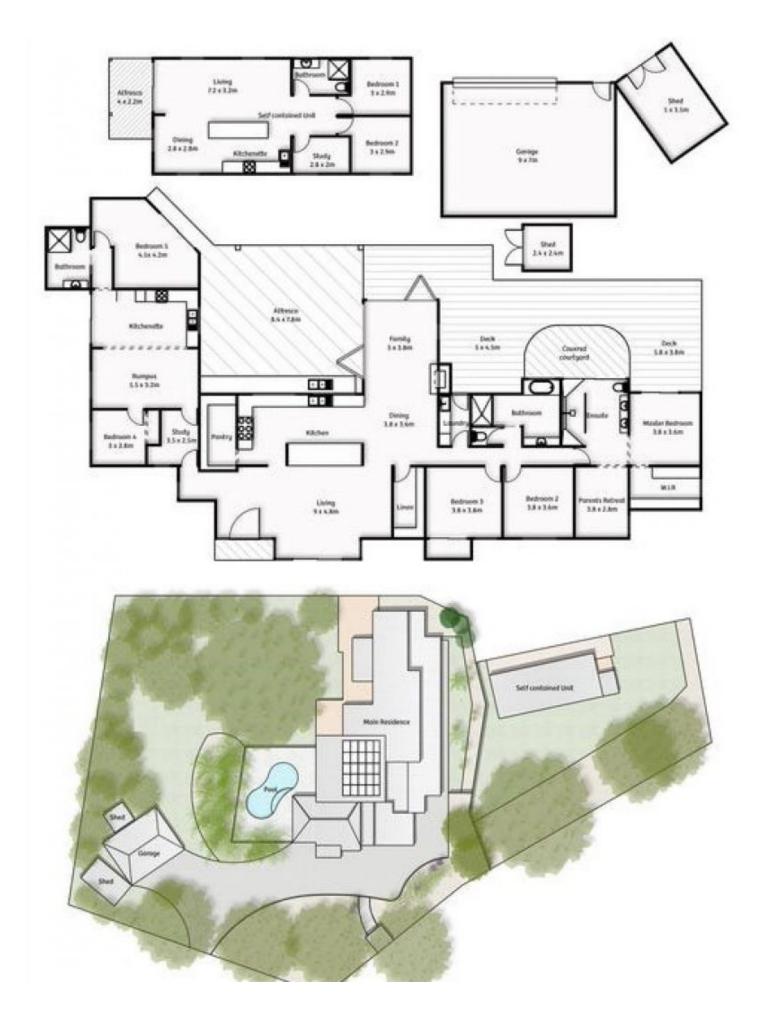

Welcome to 25 Billabirra Crescent, Nerang.

This magnificent residence boasts an expansive 3000m2 lot, a total of 7 generously sized bedrooms, 2 studies for optimum productivity, 4 luxurious bathrooms and 2 storage rooms, totaling an impressive 476m2 of both indoor and outdoor living space.

## 7 🎮 4 🚔 6 🚘

Building Size : 476 sqm Land Size : 3000 sqm View : https://ww

: https://www.hinterlandrealty.com/80915

: https://www. 52

Lauren Johnson 07 5578 2311