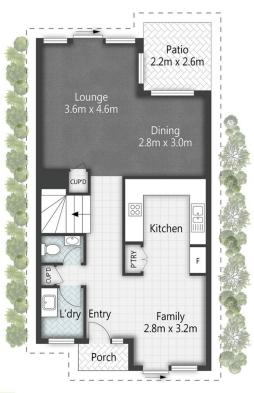

The villa itself consists of:

3 🗀 2 📛 2 🚘

Building Size: 149 sqm

View: https://www.hinterlandrealty.com/80915

54

**Lauren Johnson 07 5578 2311** 

(Not In Position)

GROUND FLOOR