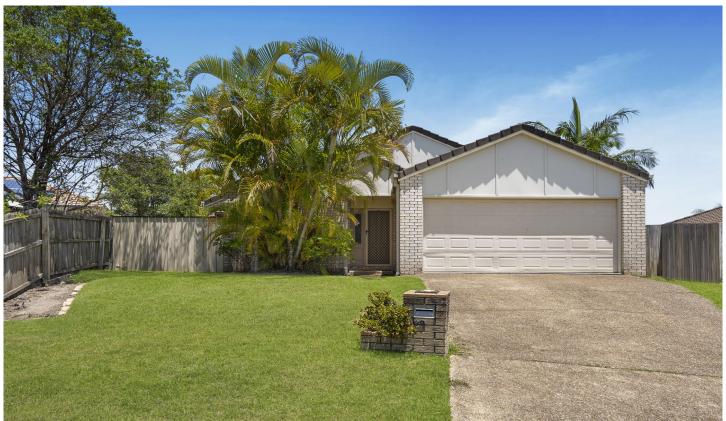

## 29 Gemini Circuit Molendinar QLD

This property is a true gem nestled in the heart of Crestwood Heights Estate. From the moment you step inside, you'll be greeted by a sense of spaciousness and tranquility that's hard to find. The floor plan is thoughtfully designed to offer multiple living areas, perfect for a growing family or savvy investors looking for a smart buy.

The true highlight of this home is its outdoor features. Imagine spending your summer days by the fenced pool, soaking up the Gold Coast sun. The covered alfresco area

5 🗀 2 🖶 4 🗪

**Building Size**: 237 sqm **Land Size**: 700 sqm