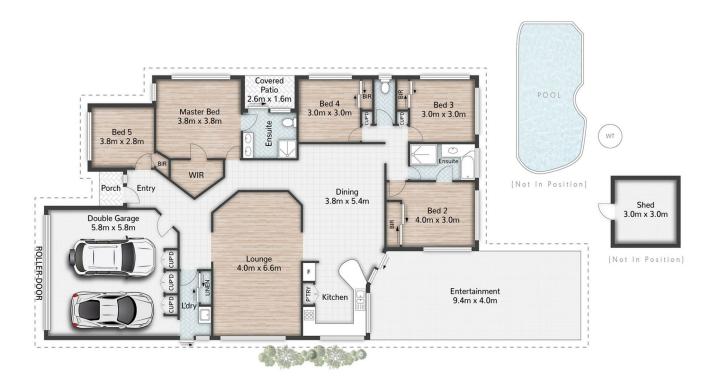

## 29 Gemini Circuit Molendinar QLD

This property is a true gem nestled in the heart of Crestwood Heights Estate. From the moment you step inside, you'll be greeted by a sense of spaciousness and tranquility that's hard to find. The floor plan is thoughtfully designed to offer multiple living areas, perfect for a growing family or savvy investors looking for a smart buy.

The kitchen is a chef's dream with plenty of bench space and modern appliances which includes a gas cooktop. It overlooks the open-plan living and dining area which flows out onto the outdoor living area, this creates a wonderful space for family gatherings or entertaining friends.

The true highlight of this home is its outdoor features. Imagine spending your summer days by the fenced pool, soaking up the Gold Coast sun. The covered alfresco area

5 🗀 2 🖶 4 🗪

**Building Size**: 237 sqm **Land Size**: 700 sqm