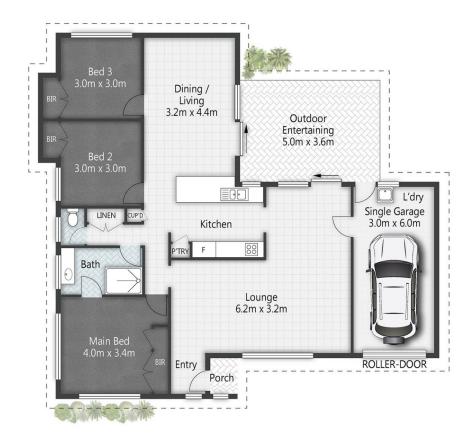

**Building Size**: 138 sqm **Land Size**: 614 sqm

View: https://www.hinterlandrealty.com/80915

74

**Lauren Johnson 07 5578 2311** 

Plans are shown for marketing purposes only. All dimensions are approximate; they are subject to errors and inaccuracies and no liability will be accepted.