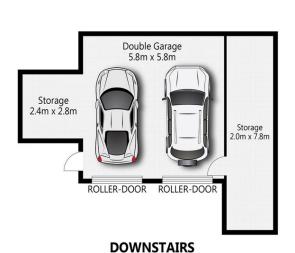

Split level design, timber features and outside verandahs to enjoy your morning coffee are some ideal features to

3 🗀 2 🔓 4 🖨

**Building Size**: 215 sqm **Land Size**: 605 sqm

View: https://www.hinterlandrealty.com/80915

75

**Lauren Johnson 07 5578 2311** 

**UPSTAIRS** 

Plans are shown for marketing purposes only. All dimensions are approximate; they are subject to errors and inaccuracies and no liability will be accepted.