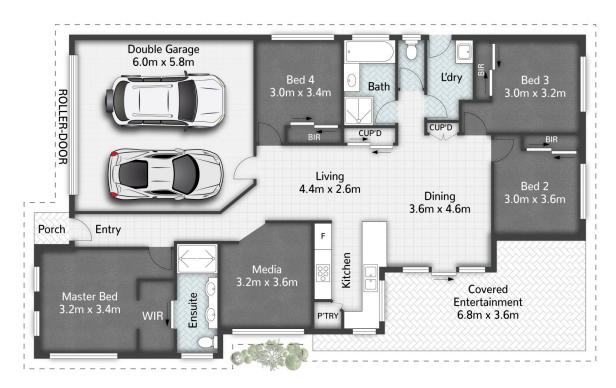

## 5 Coachella Crescent Upper Coomera QLD

Easy living in this modern family home.

This immaculate home is located in the sought-after Highland Reserve Estate.

The home provides family comfort with the separate lounge and dining and media room areas, as well as quality fittings and fixtures throughout.

The kitchen exudes elegance with 70mm stone bench tops, gas cook top, double under-slung Oliveri sink and a plumbed fridge cavity.

The tiled family/dining room flows out to the ultimate entertaining area with large deck, servery, mood lighting and ceiling fans.

4 🗀 2 📛 2 🚘

Price : \$820 pw Building Size : 150 sqm Land Size : 579 sqm

View: https://www.hinterlandrealty.com/81548

50

Lauren Johnson 07 5578 2311

Chloe Flack 07 5578 2311

Plans are shown for marketing purposes only. All dimensions are approximate; they are subject to errors and inaccuracies and no liability will be accepted.