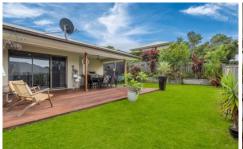

The kitchen exudes elegance with 70mm stone bench tops, gas cook top, double under-slung Oliveri sink and a plumbed fridge cavity.

The tiled family/dining room flows out to the ultimate entertaining area with large deck, servery, mood lighting and ceiling fans.