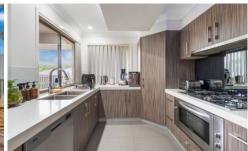

The kitchen exudes elegance with 70mm stone bench tops, gas cook top, double under-slung Oliveri sink and a plumbed fridge cavity.

The tiled family/dining room flows out to the ultimate entertaining area with large deck, servery, mood lighting and ceiling fans.