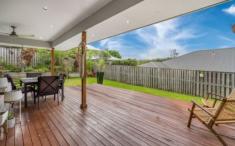

The kitchen exudes elegance with 70mm stone bench tops, gas cook top, double under-slung Oliveri sink and a plumbed fridge cavity.

The tiled family/dining room flows out to the ultimate entertaining area with large deck, servery, mood lighting and ceiling fans.