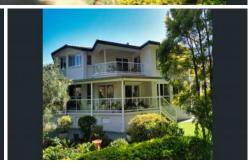

## **EATURES YOU'LL LOVE:**

- \* Stunning entrance with double front doors and high ceilings.
- \* Expansive open-plan living and dining areas flow seamlessly to the fantastic wrap around verandah.
- \* A grand raised dining area with beautiful polished timber floors.
- \* The tranquil outdoor covered patio with skylights offer a magical setting for alfresco dining.
- \* Stylishly designed, light filled dining and family rooms with plantation shutters & electric blinds throughout.
- \* The lounge features striking raked ceilings, a wet bar, wine cellar and a fireplace.
- \* The chef's kitchen includes a herb atrium window, granite sink and countertops and high-quality NEFF oven, cooktop,