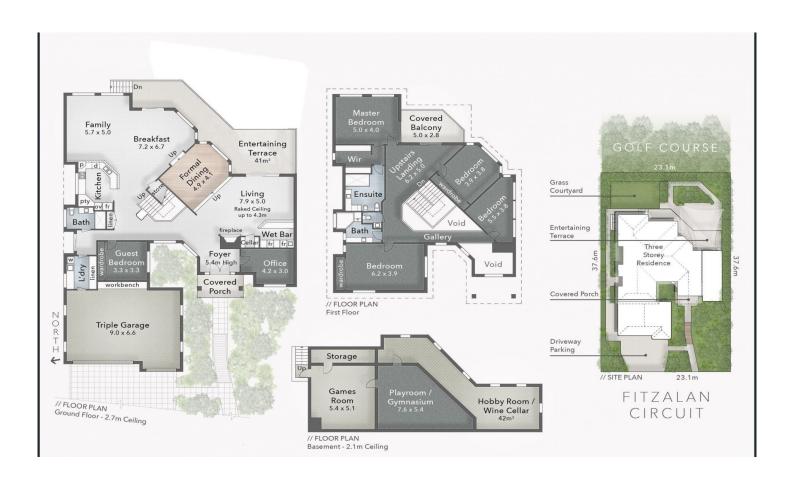

## 42 Fitzalan Circuit Arundel QLD

## **EATURES YOU'LL LOVE:**

- \* Stunning entrance with double front doors and high ceilings.
- \* Expansive open-plan living and dining areas flow seamlessly to the fantastic wrap around verandah.
- \* A grand raised dining area with beautiful polished timber floors.
- \* The tranquil outdoor covered patio with skylights offer a magical setting for alfresco dining.
- \* Stylishly designed, light filled dining and family rooms with plantation shutters & electric blinds throughout.
- \* The lounge features striking raked ceilings, a wet bar, wine cellar and a fireplace.
- \* The chef's kitchen includes a herb atrium window, granite sink and countertops and high-quality NEFF oven, cooktop,

5 连 3 🖨

**Building Size**: 648 sqm **Land Size**: 863 sqm

View: https://www.hinterlandrealty.com/81567

57

Lauren Johnson 07 5578 2311

Chloe Flack 07 5578 2311